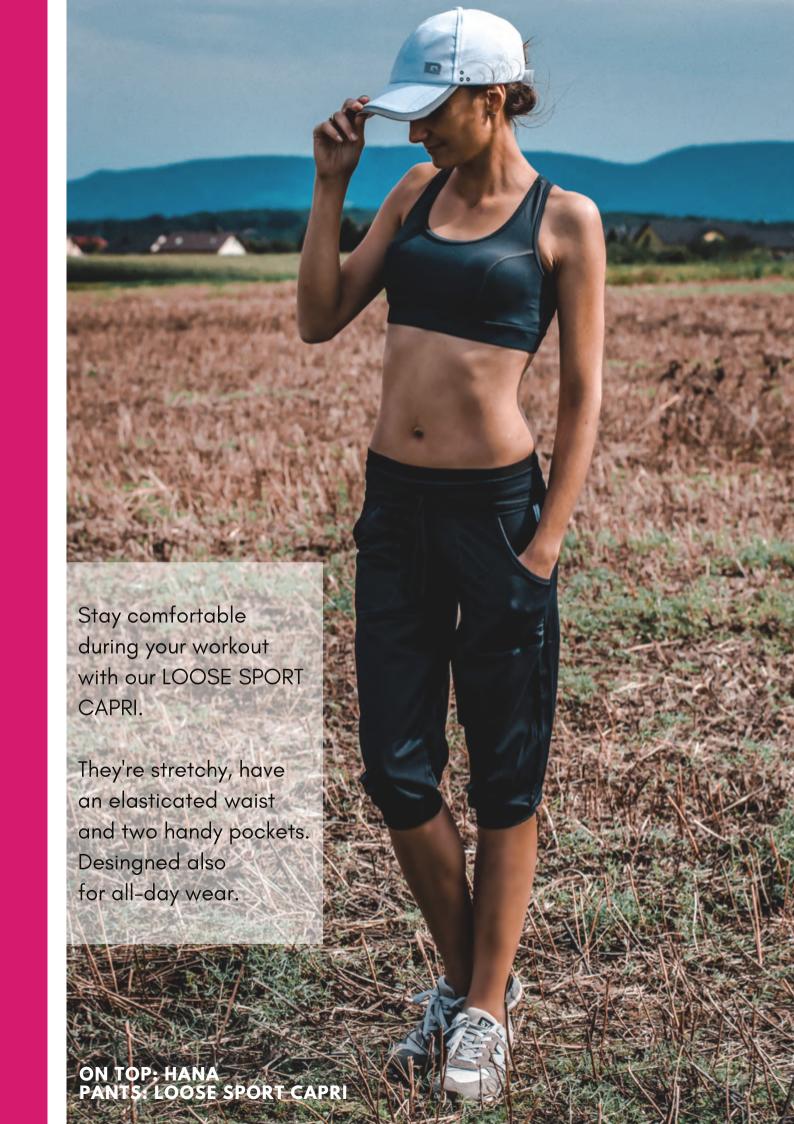

Get the best fit for Racer back'll give you a full range of motion.

your workouts with TOP HANA. Stay comfortable and dry. This top moves sweat away from your skin.

ON TOP: HANA PANTS: LOOSE SPORT PANTS