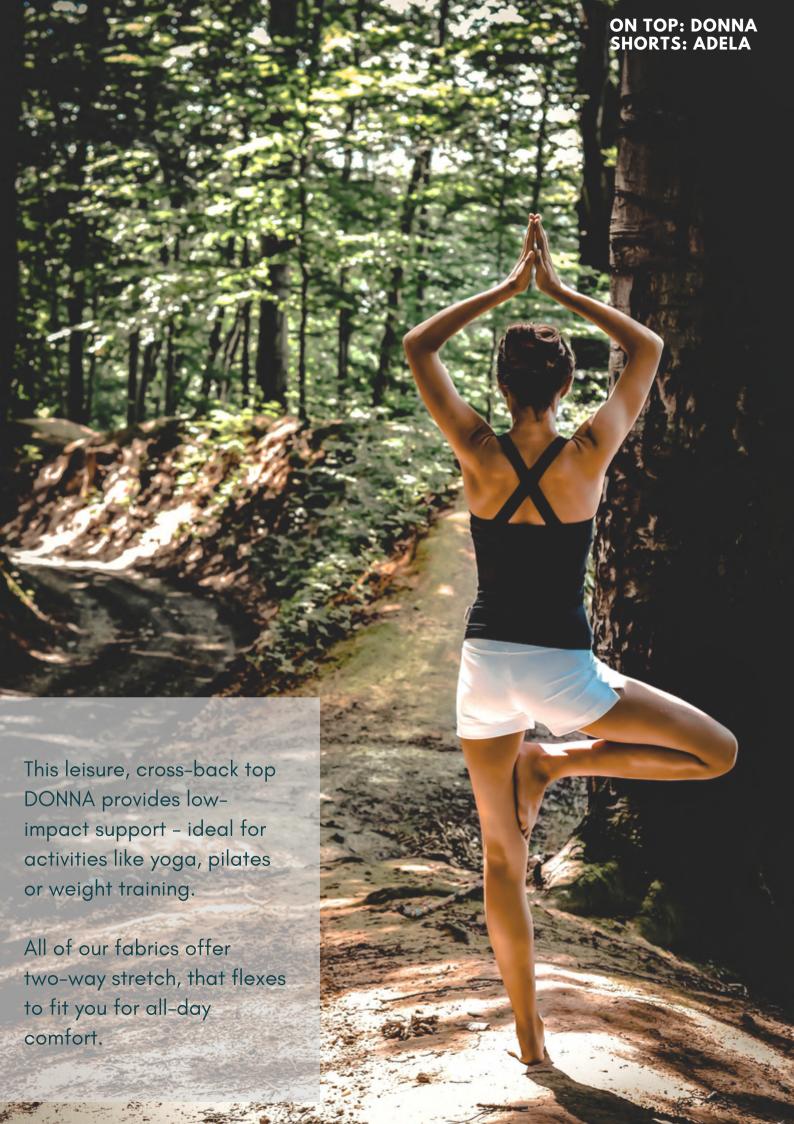

t's like a second skin.









## GOT THE SPIRIT? WE WANT TO HEAR IT!

Top DODA provides light support during excercises. This low impact sports bra is ideal for weight training, spin and dancing, designed with a high scoop neckline and elasticated chest band.

ON TOP: DODA SHORTS: ADELA



## **DESIGNED FOR THE MODERN ACTIVE WOMAN**

## **EACH PIECE** IS MADE IN POLAND

Our main italian fabric, Nair by JL, is eco-friendly and ideal for fitness training and running. It also boasts an excellent

shape recovery power for maximum durability and freedom of movement over time.





Get the best fit for Racer back'll give you a full range of motion.

your workouts with TOP HANA. Stay comfortable and dry. This top moves sweat away from your skin.

ON TOP: HANA PANTS: LOOSE SPORT PANTS